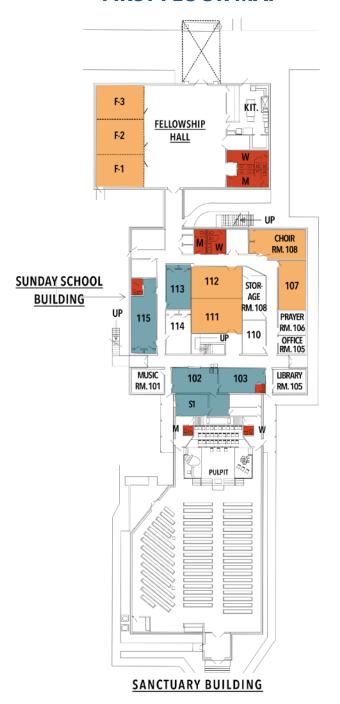

### **SUNDAY SCHOOL CLASSES**

Poom Number

| Class                                                | Room Number |
|------------------------------------------------------|-------------|
| Nursery                                              | S1, 102,103 |
| 2 & 3 yr. olds                                       | 115         |
| 4 & 5 yr. olds                                       | 113         |
| K - 2 <sup>nd</sup> Grade Girls & Boys               | 205         |
| 3 <sup>rd</sup> - 5 <sup>th</sup> Grade Girls & Boys | 211         |
| Youth (6 <sup>th</sup> -12 <sup>th</sup> grade)      | 206         |
| Ladies Friendship                                    | 107         |
| Men's Bible                                          | 108         |
| Young Adult Class                                    | 202         |
| Berean Class (All Ages)                              | F1-3        |
| Young @ Heart                                        | 111-112     |

# **FIRST FLOOR MAP**