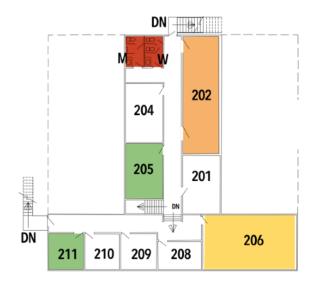

### **SUNDAY SCHOOL CLASSES**

Poom Number

| Class                                                | Room Number |
|------------------------------------------------------|-------------|
| Nursery                                              | S1, 102,103 |
| 2 & 3 yr. olds                                       | 115         |
| 4 & 5 yr. olds                                       | 113         |
| K - 2 <sup>nd</sup> Grade Girls & Boys               | 205         |
| 3 <sup>rd</sup> - 5 <sup>th</sup> Grade Girls & Boys | 211         |
| Youth (6 <sup>th</sup> -12 <sup>th</sup> grade)      | 206         |
| Ladies Friendship                                    | 107         |
| Men's Bible                                          | 108         |
| Young Adult Class                                    | 202         |
| Berean Class (All Ages)                              | F1-3        |
| Young @ Heart                                        | 111-112     |

# **SECOND FLOOR MAP**